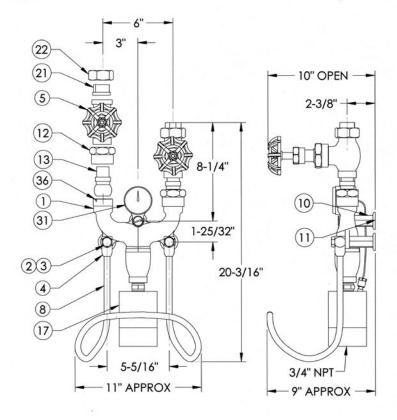

# M-144TG Safety Mixing Unit

| PARTS    |                       |                      |
|----------|-----------------------|----------------------|
| PART NO. | DESCRIPTION           | MATERIAL             |
| 1        | MAIN BODY             | BRONZE               |
| 2        | HOSE RACK CAP SCREW   | SST                  |
| 3        | HOSE RACK LOCK WASHER | SST                  |
| 4        | HOSE RACK CONNECTOR   | BRASS                |
| 5        | GLOBE VALVE           | BRONZE               |
| 8        | HOSE RACK ASSEMBLY    | SST                  |
| 10       | SPACER                | SST                  |
| 11       | WALL PLATE            | BRASS                |
| 12       | BALL CHECK UNION NUT  | BRASS                |
| 13       | BALL CHECK VALVE      | BRASS/SST            |
| 17       | THERMOSTAT HOUSING    | BRONZE               |
| 21       | UNION TAIL PIECE      | BRONZE               |
| 22       | INLET UNION NUT       | BRONZE               |
| 31       | TEMPERATURE GAUGE     | CHROME               |
| 36       | BALL CHECK GASKET     | COPPER TEFLON COATED |