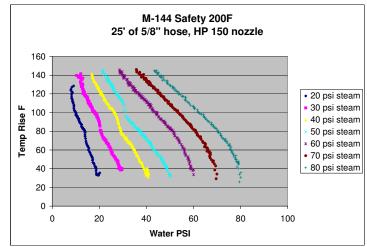

ACK LOCK WASHER | SST                  |
| 4        | HOSE RACK CONNECTOR   | BRASS                |
| 5        | GLOBE VALVE           | BRONZE               |
| 8        | HOSE RACK ASSEMBLY    | SST                  |
| 10       | SPACER                | SST                  |
| 11       | WALL PLATE            | BRASS                |
| 12       | BALL CHECK UNION NUT  | BRASS                |
| 13       | BALL CHECK VALVE      | BRASS/SST            |
| 17       | THERMOSTAT HOUSING    | BRONZE               |
| 21       | UNION TAIL PIECE      | BRONZE               |
| 22       | INLET UNION NUT       | BRONZE               |
| 31       | TEMPERATURE GAUGE     | CHROME               |
| 36       | BALL CHECK GASKET     | COPPER TEFLON COATED |

### **M-144TG Performance Graphs**