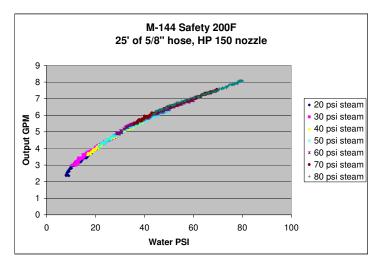

RACK LOCK WASHER | SST                  |
| 4        | HOSE RACK CONNECTOR   | BRASS                |
| 5        | GLOBE VALVE           | BRONZE               |
| 8        | HOSE RACK ASSEMBLY    | SST                  |
| 10       | SPACER                | SST                  |
| 11       | WALL PLATE            | BRASS                |
| 12       | BALL CHECK UNION NUT  | BRASS                |
| 13       | BALL CHECK VALVE      | BRASS/SST            |
| 17       | THERMOSTAT HOUSING    | BRONZE               |
| 21       | UNION TAIL PIECE      | BRONZE               |
| 22       | INLET UNION NUT       | BRONZE               |
| 31       | TEMPERATURE GAUGE     | CHROME               |
| 36       | BALL CHECK GASKET     | COPPER TEFLON COATED |

### **M-144TG Performance Graphs**