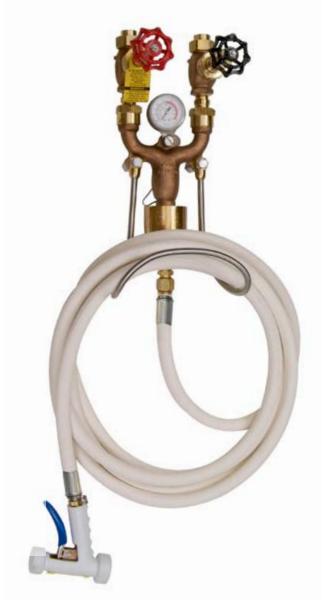

## **M-144TG Safety Mixing Unit**

The **M-144 Safety Unit** is designed to blend steam and cold water in any desired proportion; features a safety steam shut-off which prohibits passing live steam. User adjustable with a factory-set maximum temperature, this unit is equipped with dial-type gauge that indicates the exact wash temperature in both Celsius and Fahrenheit. For maximum efficiency, it is recommended that a Strahman hose assembly (with shut-off nozzle) be used in conjunction with this unit. Hard piping from the unit discharge, or use with an open-ended hose, is not recommended.

**Shown:** Bronze M-144TG with globe valves; shown with premium hose assembly and M-70 Series nozzle

USA Headquarters

2801 Baglyos Circle 🔶 Bethlehem, PA 18020