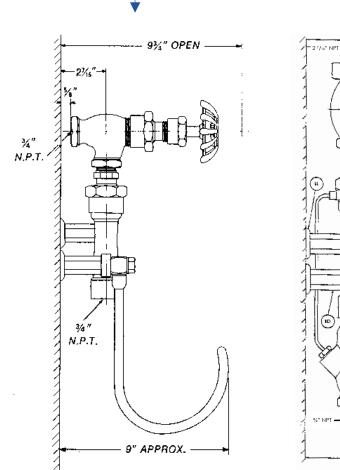

#### ANGLE VALVE - BACK ENTRY

| PARTS    |                     |                  |
|----------|---------------------|------------------|
| PART NO. | PART                | MATERIAL         |
| 1        | BODY                | BRONZE           |
| 2        | CAP SCREW           | SST              |
| 3        | LOCK WASHER         | SST              |
| 4        | HOSE RACK CONNECTOR | SST              |
| 8        | HOSE RACK           | SST              |
| 10       | SPACER              | SST              |
| 11       | WALL PLATE          | SST              |
| 12       | UNION NUT           | BRASS            |
| 13       | CHECK VALVE         | BRASS/SST/BRONZE |
| 31       | TEMPERATURE GAUGE   | SST              |
| 32       | BLENDING CHAMBER    | BRONZE           |
| 36       | CHECK VALVE GASKET  | NON ASBESTOS     |
| 37       | INLET UNION NUT     | BRASS            |
| 38       | UNION TAIL PIECE    | BRASS            |
| 39       | BODY GASKET         | NON ASBESTOS     |

**GLOBE VALVE - TOP ENTRY**