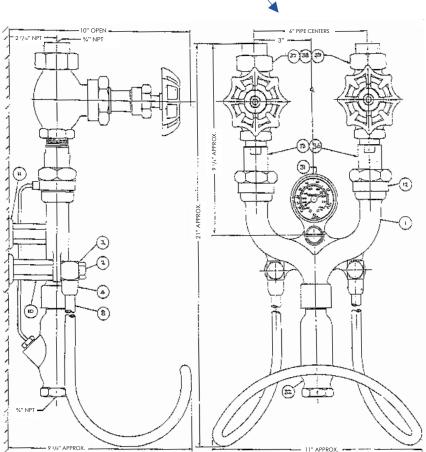

#### ANGLE VALVE - BACK ENTRY

| PARTS    |                     |                  |
|----------|---------------------|------------------|
| PART NO. | PART                | MATERIAL         |
| 1        | BODY                | BRONZE           |
| 2        | CAP SCREW           | SST              |
| 3        | LOCK WASHER         | SST              |
| 4        | HOSE RACK CONNECTOR | SST              |
| 8        | HOSE RACK           | SST              |
| 10       | SPACER              | SST              |
| 11       | WALL PLATE          | SST              |
| 12       | UNION NUT           | BRASS            |
| 13       | CHECK VALVE         | BRASS/SST/BRONZE |
| 31       | TEMPERATURE GAUGE   | SST              |
| 32       | BLENDING CHAMBER    | BRONZE           |
| 36       | CHECK VALVE GASKET  | NON ASBESTOS     |
| 37       | INLET UNION NUT     | BRASS            |
| 38       | UNION TAIL PIECE    | BRASS            |
| 39       | BODY GASKET         | NON ASBESTOS     |