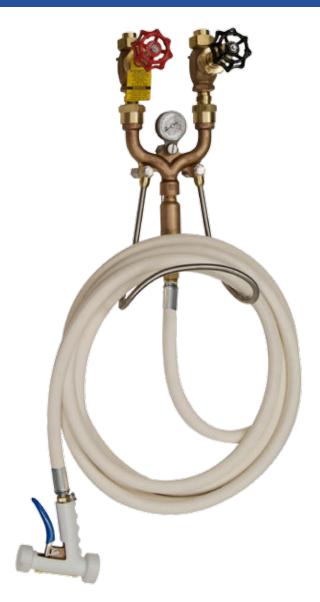

## **M-159TG Mixing Unit-Hose Stations**

Strahman M-159 (bronze) and M-750 (stainless steel) Mixing Units-Hose Stations are designed to thoroughly mix hot and cold water in any desired proportion. Available in both standard M-159, M-750 and M-159TG, M-750TG Series.

Our Temperature Indicating (TG) models are equipped with a blending chamber and quick acting dial-type dual Fahrenheit and Centigrade temperature gauge, which accurately indicates the water's temperature exiting a specially designed blending chamber.

NOTE: Not suitable for steam service

Please see reverse side for parts listing.

Shown: Bronze M-159TG with globe valves; shown with premium hose assembly and M-70 Series nozzle Available: Standard M-159, stainless steel M-750 and M-750TG