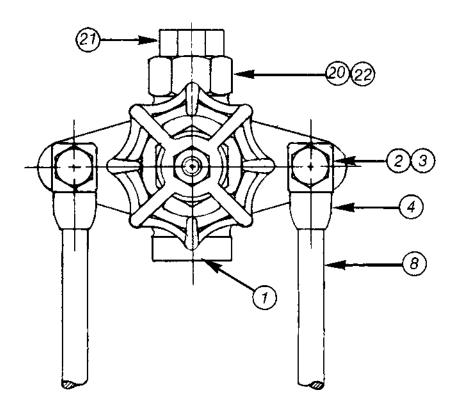

# M-756 and M-156N Wall-Mounted Hose Station

| PARTS    |                                  |
|----------|----------------------------------|
| PART NO. | PART                             |
| 1        | BODY                             |
| 2        | CAP SCREW                        |
| 3        | LOCK WASHER (Not shown)          |
| 4        | CONNECTOR                        |
| 6        | SLEEVE ANCHOR (Not shown)        |
| 8        | HOSE RACK                        |
| 10       | SPACER (Not shown)               |
| 11       | MP-88 MOUNTING PLATE (Not shown) |
| 20       | UNION GASKET                     |
| 21       | UNION TAIL PIECE                 |
| 22       | INLET UNION NUT                  |