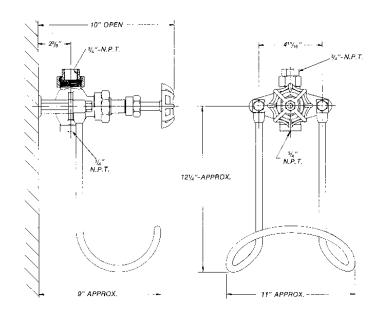

## M-756 and M-156N Wall-Mounted Hose Station

These hot or cold water hose stations are designed for use wherever hose service is required. The compact units include a single control valve, stainless steel hose rack and mounting attachments. The wall-mounted unit is designed to mount one inch away from the wall.

### **Specifications**

- Maximum operating temperature ............ 200°F/93°C
- Maximum working pressure ...... 150 psi

Please see reverse side for parts listing.

**Shown above:** M-756 with MP-88 mounting plate; shown with Strahman premium hose assembly and S-70 Series nozzle. **Shown below:** M-156N; shown with Strahman premium hose assembly and M-70 Series nozzle, available with MP-88 mounting plate.