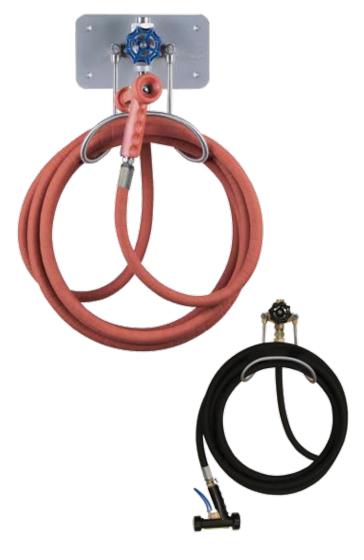

## M-756 and M-156N Wall-Mounted Hose Station

These hot or cold water hose stations are designed for use wherever hose service is required. The compact units include a single control valve, stainless steel hose rack and mounting attachments. The wall-mounted unit is designed to mount one inch away from the wall.

### **Specifications**

- Maximum operating temperature ............ 200°F/93°C
- Maximum working pressure ...... 150 psi

Please see reverse side for parts listing.

**Shown above:** M-756 with MP-88 mounting plate; shown with Strahman premium hose assembly and S-70 Series nozzle. **Shown below:** M-156N; shown with Strahman premium hose assembly and M-70 Series nozzle, available with MP-88 mounting plate.