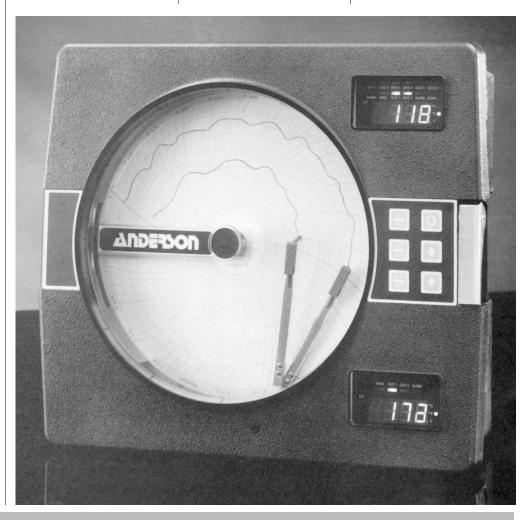

## ACR 700 Series Recording Controller With Profile Capability

Input capabilities include thermocouple, RTD, millivolt, volt and milliamp.

Standard features include: isolated process input, process value display for each pen, up to two programmable alarms per pen, automatic linearization for thermocouples and RTD's, sensor break and error fault detection, display/ chart and process filtering, 0.56 inch high LED displays, tactile feedback keys on front cover, programmable display, decimal point positioning, proportional control output limits, programmable output action on sensor break/error condition, auto/manual transfer, security access systems and more. The ACR 700 line offers two versions: the basic recorder and a powerful recording controller. Both may be specified as either single pen or dual pen recorders. Each version is capable of measuring, recording and displaying temperature, pressure, level, flow, and other process variables. The recording controller is capable of controlling any process from one requiring simple on-off to dual 4-20mA outputs with full PID. This capability may be supplied on one or two pens providing for dual loop recording and control. A recording profile controller is also available and is capable of profiling on one or two pens.

Optional features include: single or dual control output, process value output(s), up to eight relay outputs, up to four 4-20mA outputs, remote setpoint input, remote run/hold, electric motor modulation, control setpoint limits, a 24VDC transmitter power supply, and RS-485 communications.

## These recorders incorporate a NEMA 4 type enclosure