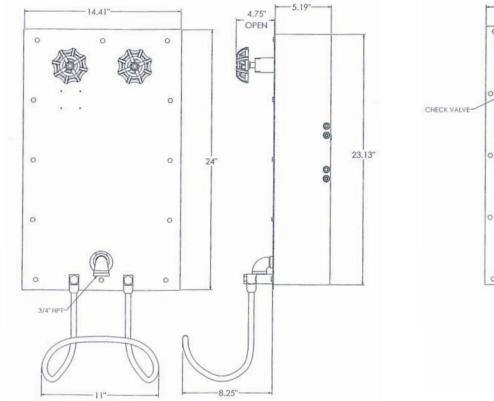

ble.

## **Specifications**

- Recessed Series available for: M-5000TG/5700TG
  M-159/750/159TG/750TG
  M-358/758
- **NOTE:** When ordering, specify angle valves (back entry) or globe valves (top entry).

Please see reverse side for dimensions.



**Shown:** Recessed Series with M-5000TG unit; shown with premium hose assembly and red S-70 Series nozzle



USA Headquarters 2801 Baglyos Circle • Bethlehem, PA 18020 Phone: (484) 893-5080 • Fax: (484) 893-5099 • Toll Free: (877) STRAHMAN

## www.strahmanvalves.com

France

France Savoie Hexapole, F-73420 Mery, France Tel: 33 (0) 4 79 35 78 00 Fax: 33 (0) 4 79 35 78 20 **Germany** Zum Schwarzhof 14, 77704, Oberkirch, Germany Tel: 49 (0) 7802 - 7037879 Fax: 49 (0) 7802 - 7037889

Last Updated: August 20, 2009

## **Recessed Series Dimensions**