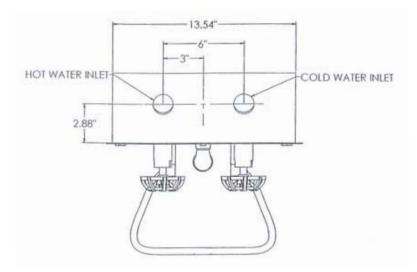

## **Specifications**

- Recessed Series available for: M-5000TG/5700TG
  M-159/750/159TG/750TG
  M-358/758
- **NOTE:** When ordering, specify angle valves (back entry) or globe valves (top entry).

Please see reverse side for dimensions.



**Shown:** Recessed Series with M-5000TG unit; shown with premium hose assembly and red S-70 Series nozzle



USA Headquarters 2801 Baglyos Circle • Bethlehem, PA 18020 Phone: (484) 893-5080 • Fax: (484) 893-5099 • Toll Free: (877) STRAHMAN

## www.strahmanvalves.com

France

France Savoie Hexapole, F-73420 Mery, France Tel: 33 (0) 4 79 35 78 00 Fax: 33 (0) 4 79 35 78 20 **Germany** Zum Schwarzhof 14, 77704, Oberkirch, Germany Tel: 49 (0) 7802 - 7037879 Fax: 49 (0) 7802 - 7037889

Last Updated: August 20, 2009

## **Recessed Series Dimensions**