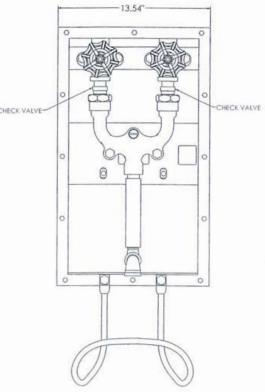

e.

## **Specifications**

- Recessed Series available for: M-5000TG/5700TG
  M-159/750/159TG/750TG
  M-358/758
- **NOTE:** When ordering, specify angle valves (back entry) or globe valves (top entry).

Please see reverse side for dimensions.



**Shown:** Recessed Series with M-5000TG unit; shown with premium hose assembly and red S-70 Series nozzle



USA Headquarters 2801 Baglyos Circle • Bethlehem, PA 18020 Phone: (484) 893-5080 • Fax: (484) 893-5099 • Toll Free: (877) STRAHMAN

## www.strahmanvalves.com

France

France Savoie Hexapole, F-73420 Mery, France Tel: 33 (0) 4 79 35 78 00 Fax: 33 (0) 4 79 35 78 20 **Germany** Zum Schwarzhof 14, 77704, Oberkirch, Germany Tel: 49 (0) 7802 - 7037879 Fax: 49 (0) 7802 - 7037889

Last Updated: August 20, 2009

## **Recessed Series Dimensions**