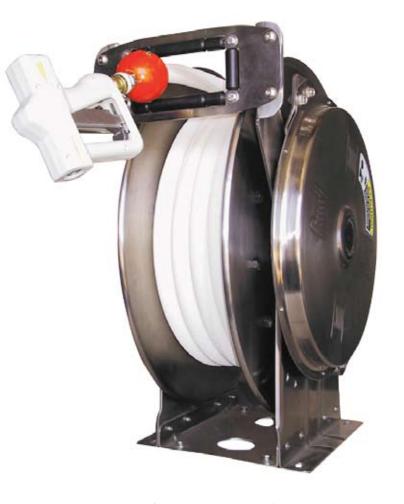

## **Hi-Sanitary Stainless Steel Hose Reel**

Strahman's spring rewind hose reels make winding and rewinding our heavy-duty water hose quick and efficient, and provide tidy hose storage and protection. Our reels are equipped with a heavy-duty internal spring motor for effortless winding and rewinding. A sturdy ratchet assembly locks the reel when the desired length of hose has been pulled out; a gentle tug on the hose will unlock the reel and trigger the spring motor to retract the hose.

Our Hi-Sanitary Stainless Steel Spring Rewind Hose reel is perfect for sanitary or harsh environments. The reel's polished, bare finish helps reduce the risk of contamination providing the best surface for even the most stringent sanitary requirements. The Hi-Sanitary Spring Rewind Reel delivers quality and durability for all of your wash down applications.

- Open construction allows for easy wash down and hand/brush scrubbing to minimize trapped food materials.
- Mounting plate with opening simplifies cleaning and drying
- Automatic Spring rewind assembly provides safe, quick and easy rewind of hose
- All 304 stainless steel construction resists rust and corrosion
- Easily installed on the floor or wall

Please see reverse side for dimensions.

Shown: Hi-Sanitary Hose Reel

**USA Headquarters** 

2801 Baglyos Circle • Bethlehem, PA 18020

Phone: (484) 893-5080 • Fax: (484) 893-5099 • Toll Free: (877) STRAHMAN