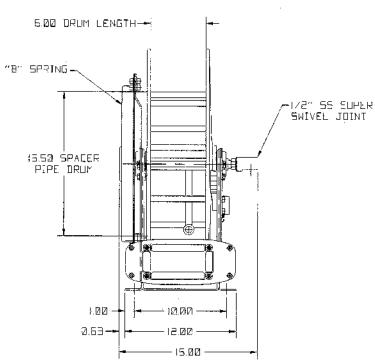

## **Hi-Sanitary Stainless Steel Hose Reel Dimensions**

Hose reel to be used with our  $^5/8''$  I.D. hose assembly "RS" only, maximum length 50 ft.