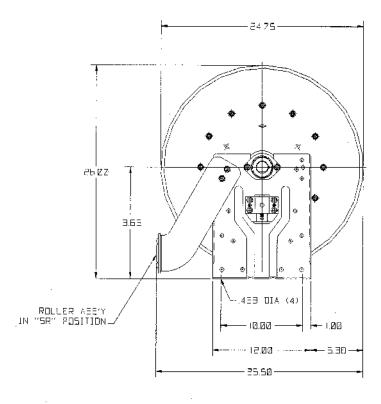

## **Hi-Sanitary Stainless Steel Hose Reel Dimensions**

Hose reel to be used with our  $^5/8''$  I.D. hose assembly "RS" only, maximum length 50 ft.