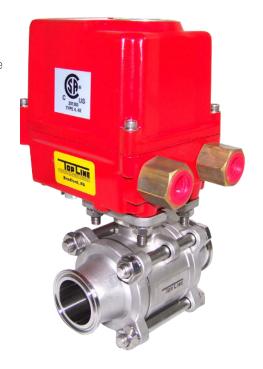

### Electrically Actuated Ball & Butterfly Valves

Stainless Steel Flow Control Equipment for the

Food, Beverage, Dairy, Cosmetics, Biotechnology,

Pharmaceutical and Electronics Processing Industries

## Electrically Actuated Ball & Butterfly Valves

Top Line TE Series electric actuators provide unsurpassed quality, reliability and value to your automated system

#### **FEATURES**

- Multiple voltages available: 24VAC, 24VDC, and 115VAC single phase to fit your process needs
- Nema 4, 4X & IP67 lightweight polyester powder coated aluminum housing
- · External manual override so you won't need to worry in a power failure
- · Four limit switches two for operation / two auxiliary dry contacts
- Anti-condensation space heater for reduced downtime and increased reliability
- · Visual position indicator for your convenience
- · Captive cover bolts for your convenience