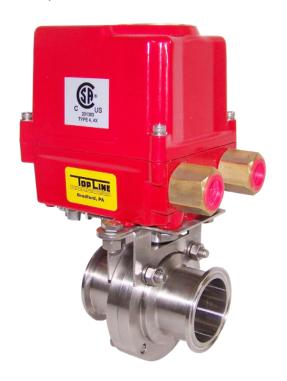

### Electrically Actuated Ball & Butterfly Valves

Stainless Steel Flow Control Equipment for the

Food, Beverage, Dairy, Cosmetics, Biotechnology,

Pharmaceutical and Electronics Processing Industries

## Electrically Actuated Ball & Butterfly Valves

Top Line TE Series electric actuators provide unsurpassed quality, reliability and value to your automated system

#### **FEATURES**

- Multiple voltages available: 24VAC, 24VDC, and 115VAC single phase to fit your process needs
- Nema 4, 4X & IP67 lightweight polyester powder coated aluminum housing
- · External manual override so you won't need to worry in a power failure
- · Four limit switches two for operation / two auxiliary dry contacts
- Anti-condensation space heater for reduced downtime and increased reliability
- · Visual position indicator for your convenience
- · Captive cover bolts for your convenience