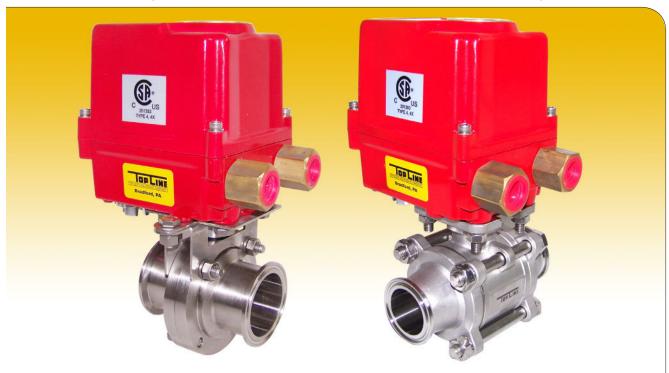

### Electrically Actuated Ball & Butterfly Valves

Stainless Steel Flow Control Equipment for the

Food, Beverage, Dairy, Cosmetics, Biotechnology,

Pharmaceutical and Electronics Processing Industries

## Electrically Actuated Ball & Butterfly Valves

Top Line TE Series electric actuators provide unsurpassed quality, reliability and value to your automated system

#### **FEATURES**

- Multiple voltages available: 24VAC, 24VDC, and 115VAC single phase to fit your process needs
- Nema 4, 4X & IP67 lightweight polyester powder coated aluminum housing
- · External manual override so you won't need to worry in a power failure
- · Four limit switches two for operation / two auxiliary dry contacts
- Anti-condensation space heater for reduced downtime and increased reliability
- · Visual position indicator for your convenience
- · Captive cover bolts for your convenience